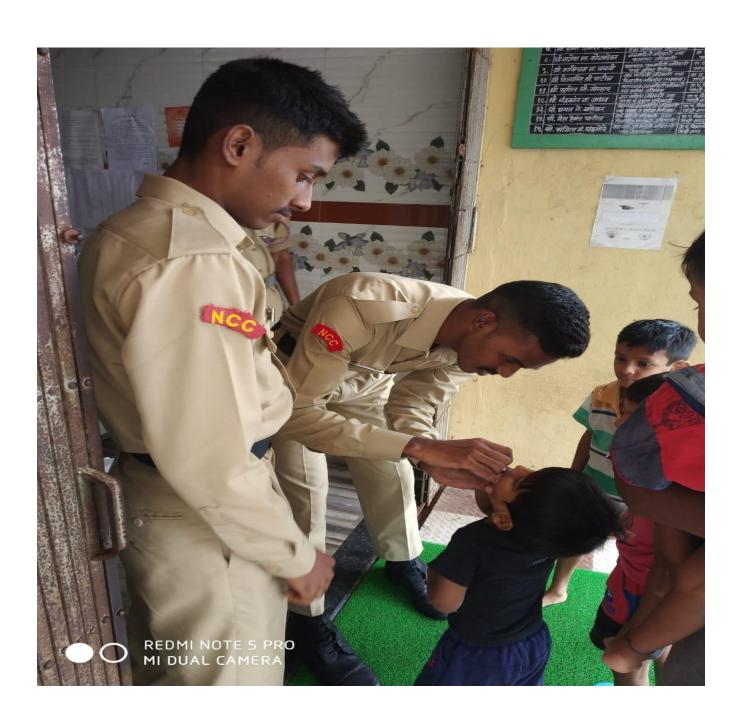

crore children of less than five years of age across the country who all are provided with polio drops as a part of the drive of the Government of India in order to eradicate polio from the country.

#### The Practice

S.D.S.M college extension services – NCC Successfully conducted Pulse Polio Immunization Program at Rural Hospital, Palghar. A total of 50 NCC cadets from S.D.S.M College alongside the hospital staff went door to door and gave polio drops to the children below the age of 5 years.

#### **Outcome:**

NCC cadets in the Pulse Polio Program greatly contributed. Through their mobilization, awareness, and assistance in vaccine administration, NCC cadets played a significant role in ensuring the every child is protected against polio and bringing us closer to a polio-free world.





# Government Of Maharashtra

# **RURAL HOSPITAL PALGHAR**

Kacheri Road, Rural Hospital Ground, Palghar. Phone No. 02525-256635 Fax No. 952525&256635 E-mail id.msrhpalghar@gmail.com

**HEALTH SERVICES** 

No.RHP/FC/ /20

/2019

To, The Principal, Sonopant Dandekar College, Palghar

Sub: Participation in Pulse Polio Immunization Programme

It is my pleasure to let you know that the NCC cadets (Boys and Girls) of your college participated in the Pulse Polio Immunisation Programm on16/06/2019 & 15/09/2019. As desired by RH, Palghar, cadets were sent to the PH and various booths in Palghar, located at different vicinities in Palghar.

Along with the staff of RH the cadets administered oral poliodose to the children and assisted in maintaining the record of the children who look the dose. T