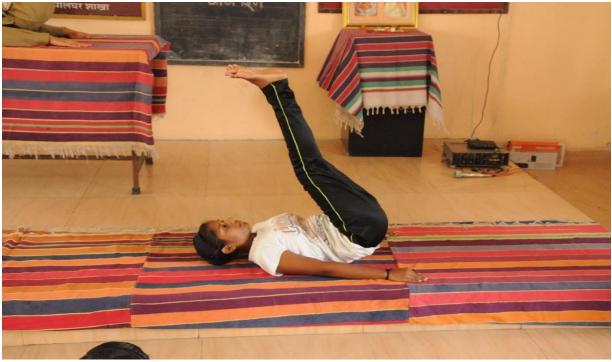

#### Objectives of the practice

- To raise awareness on importance of mental health
- To mobilize efforts in support of mental health.
- To know the techniques keeping oneself mentally healthy.
- To know the characteristics of a mentally healthy individual
- To know the causes of mental illness.

#### The Context

World Mental Health Day is observed on 10 October every year, with the overall objective of raising awareness of mental health issues around the world and mobilizing efforts in support of mental health. The Day provides an opportunity for all stakeholders working on mental health issues to talk about their work, and what more needs to be done to make mental health care a reality for people worldwide.

#### **Practice**

On 10/10/2022 Rural Hospital Palghar organized "World Mental Health Day" rally. NCC Cadets participated and successfully completed the rally.

#### **Outcome**

NCC Cadets participated in World Mental Health Day Rally organized by Rural Hospital of Palghar and spread awareness about the same among the local people and educated.

10/10/22 11:03 AM GMT +05:30