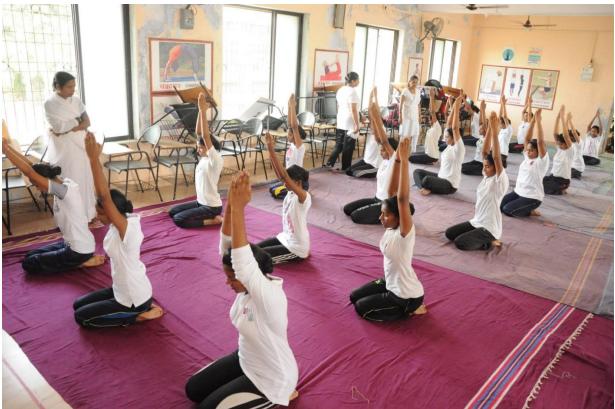

n IYD with zeal and enthusiasm. Cadets practised Asanas and pranayam under the guidance and supervision of trained yoga instructors Mr. Kashinath Patil and Mrs. Rajashree Patil and their staff from Ambika YogKutir. PractisingYogasanas prior to IYD made perfect demonstration of Cadets. After demonstration cadets get relaxation time. They are served with refreshments.

International Yoga day carried out as per the guidelines and instructions issued by 8 Mah Girls Bn. The whole activity conducted under the guidance ANOs Maj. B.K. Sakhare and Lt. Anagha Padhye.

#### 5. Outcomes

- 1. Improvedunderstanding of the philosophical, cultural, and historical aspects of Yoga.
- 2. Promotion of the universal principles of Yoga, including non-violence, truthfulness, self-discipline, and compassion.





















#### LIST OF CADETS

| 1.  | SUO Varsha hawale     |
|-----|-----------------------|
| 2.  | JUO Akshata Jadhav    |
| 3.  | JUO Manali Thakur     |
| 4.  | CQMS Manisha Bhusara  |
| 5.  | JUO Richa Sankhe      |
| 6.  | CSM Rupali Dhotre     |
| 7.  | CSM Payal more        |
| 8.  | CDT Varsha Bhavar     |
| 9.  | DT Gaytri U kushalkar |
| 10. | CDT Rohini R. Urode   |
| 11. | CDT Pratiksha Sardar  |
| 12. | CDT Vaishali M.Sutar  |
| 13. | CDT Sonal Govare      |
| 14. | CDT Prachi K. Raut    |
| 15. | CDT Mayuri A. Dhodi   |
| 16. | CPL Pooja Bansode     |
| 17. | SGT Tanvi A. Patil.   |
| 18. | CDT Vijal P. Lakhara  |
| 19. | CDT Taniya Shaikh     |
| 20. | LCPL Ruksana Khan     |
| 21. | SGT Sayali V. Dalvi   |
| 22. | CDT Nisha Gupta       |
| 23. | CDT SnehalSambare