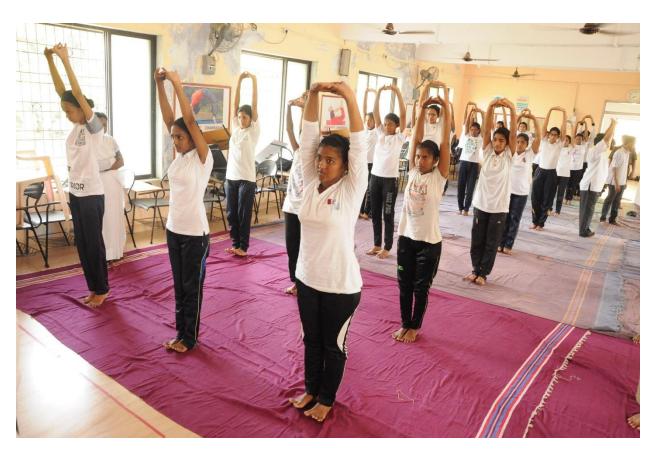

IYD with zeal and enthusiasm. Cadets practised Asanas and pranayam under the guidance and supervision of trained yoga instructors Mr. Kashinath Patil and Mrs. Rajashree Patil and their staff from Ambika YogKutir. PractisingYogasanas prior to IYD made perfect demonstration of Cadets. After demonstration cadets get relaxation time. They are served with refreshments.

International Yoga day carried out as per the guidelines and instructions issued by 8 Mah Girls Bn. The whole activity conducted under the guidance ANOs Maj. B.K. Sakhare and Lt. Anagha Padhye.

#### 5. Outcomes

- 1. Improvedunderstanding of the philosophical, cultural, and historical aspects of Yoga.
- 2. Promotion of the universal principles of Yoga, including non-violence, truthfulness, self-discipline, and compassion.





















#### LIST OF CADETS

| 1.  | SUO Varsha hawale     |
|-----|-----------------------|
| 2.  | JUO Akshata Jadhav    |
| 3.  | JUO Manali Thakur     |
| 4.  | CQMS Manisha Bhusara  |
| 5.  | JUO Richa Sankhe      |
| 6.  | CSM Rupali Dhotre     |
| 7.  | CSM Payal more        |
| 8.  | CDT Varsha Bhavar     |
| 9.  | DT Gaytri U kushalkar |
| 10. | CDT Rohini R. Urode   |
| 11. | CDT Pratiksha Sardar  |
| 12. | CDT Vaishali M.Sutar  |
| 13. | CDT Sonal Govare      |
| 14. | CDT Prachi K. Raut    |
| 15. | CDT Mayuri A. Dhodi   |
| 16. | CPL Pooja Bansode     |
| 17. | SGT Tanvi A. Patil.   |
| 18. | CDT Vijal P. Lakhara  |
| 19. | CDT Taniya Shaikh     |
| 20. | LCPL Ruksana Khan     |
| 21. | SGT Sayali V. Dalvi   |
| 22. | CDT Nisha Gupta       |
| 23. | CDT SnehalSambare