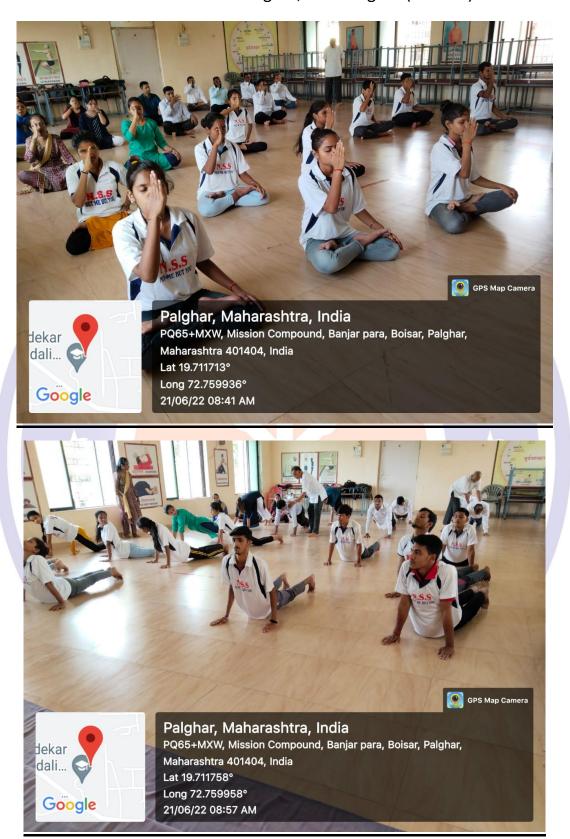

Day" on 21<sup>st</sup> June 2022, on this occasion a Yoga Training Session is organized in Ambika Yog Centre at 10.00 AM.

All the NSS volunteers are requested to wear jogging track and NSS T-shirt.

NOTE: Attendance is mandatory for all NSS volunteers.

**NSS Program Officers** 

Principal Dr. Kiran J. Save



SONOPANT DANDEKAR ARTS, V. S.APTE COMMERCE AND M.H.MEHTA SCIENCE COLLEGE, PALGHAR Tal. Palghar, Dist. Palghar (401404)

#### **GLIMPSES OF THE EVENT**



SERVICE



# Sonopant Dandekar Shikshan Mandali's SONOPANT DANDEKAR ARTS, V. S.APTE COMMERCE AND M.H.MEHTA SCIENCE COLLEGE, PALGHAR Tel. Palghan, Diet. Palghan (401404)

Tal. Palghar, Dist. Palghar (401404)





SONOPANT DANDEKAR ARTS, V. S.APTE COMMERCE AND M.H.MEHTA SCIENCE COLLEGE, PALGHAR Tal. Palghar, Dist. Palghar (401404)





SONOPANT DANDEKAR ARTS, V. S.APTE COMMERCE AND M.H.MEHTA SCIENCE COLLEGE, PALGHAR Tal. Palghar, Dist. Palghar (401404)

#### **UNIVERSITY CIRCULAR**

UNIVERSITY OF MUMBAI NATIONAL SERVICE SCHEME



Web site- www.nssmu.org Tel.- 2287 3696 Vidyapeeth Vidyarthi Bhavan, 2<sup>nd</sup> Floor, 'B' Road, Churchgate, Mumbai – 400 020.

No. NSS/ECD/2022-23/11 . Date: 07/04/2022 .

To,
The Principal,
Colleges affiliated to University of Mumbai having NSS Unit/s.

Ref:- letter received from Association of Indian Universities, New Delhi- AIU/SGO/2022 dated 30<sup>th</sup> March 2022.

Dear Sir / Madam,

With reference to above, I am pleased to share with you that Association of Indian Universities (AIU) has partnered again with the eminent Yoga organizations and experts for 100 day - Yoga for Unit