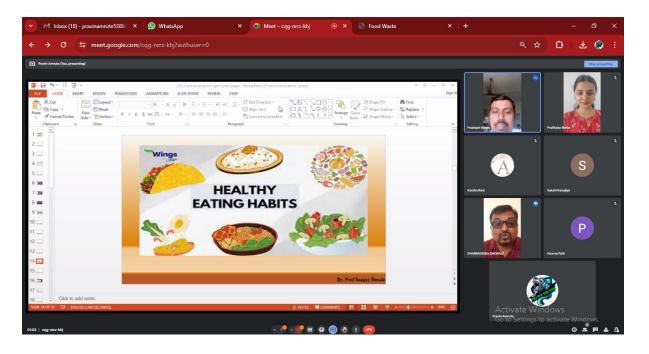

nced diet rich in fruits, vegetables, whole grains, lean proteins, and healthy fats to support overall health and well-being.
- 2. Educate individuals about portion control, mindful eating, and the importance of staying hydrated to maintain a healthy weight and reduce the risk of chronic diseases.

#### **OUTCOME: -**

- 1. Students will demonstrate knowledge of nutrition principles, including understanding food groups, recommended daily servings, and the importance of nutrient-dense foods for optimal health.
- 2. Students will develop skills in meal planning, food preparation, and making healthy food choices, leading to improved dietary habits and long-term wellness

Extension Teacher, DLLE, Palghar Unit

# Department of Lifelong Learning and Extension (DLLE)

## **Students Attendance**



Dr Dharmendra Mansaram sir delivered an online lecture on "Healthy eating habits"

### Sonopant Dandekar Shikshan Mandali's

# SONOPANT DANDEKAR ARTS, V.S. APTE COMMERCE AND M.H. MEHTA SCIENCE COLLEGE, PALGHAR

Palghar, Dist – Palghar, Pin – 401 404, E – Mail: sdsmcollege@yahoo.com

Date: 17<sup>th</sup> January, 2023

#### **Department of Hindi**

To,

The Principal

Dr. Kiran Save

Sonopant Dandekar Arts, V.S. Apte Commerce and

M.H. Mehta Science College,

Palghar.

Subject: Proposal for One Day Visit to Anand Old Age Home, Shirgaon, Palghar

Respected Sir,

On behalf of the Department of Hindi we hereby propose to organize a visit to an old age home for students. The visit is planned on 19th January 2023, with the venue being the Anand Old Age Home in Shirgaon, Palghar, Mumbai with a