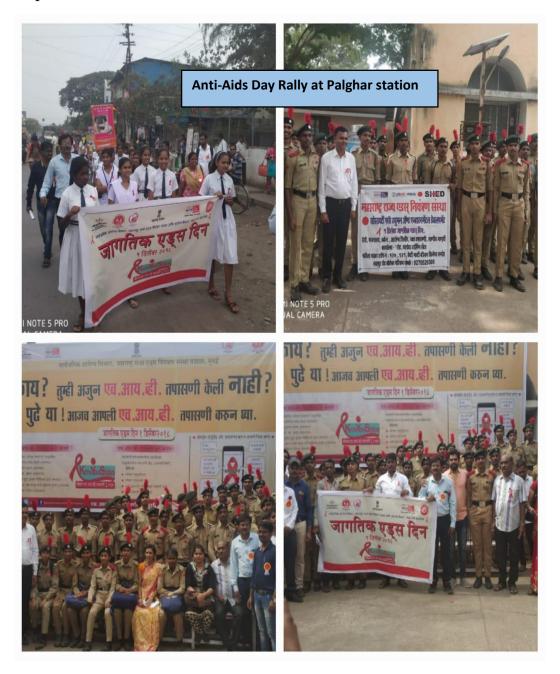

## **Anti-Aids Day Rally**

Maj. B. K. Sakhare NCC-45218 Associate NCC Officer, S.D. College, Palghar, Mobile: 9665652975 3 Maharashtra Battalion, NCC Building, 3<sup>rd</sup> Floor, Old Secratariat Compound Mumbai - 32.

#### The Practice

S.D.S.M college extension services – NCC Successfully conducted the Aids Day Rally. NCC Cadets participated in Aids day rally organized by Rural Hospital of Palghar and spread awareness about the same among the local people and educated on ways they can prevent aids.

#### **Outcome**

NCC Cadets participated in Aids day rally organized by Rural Hospital of Palghar and spread awareness about the same among the local people and educated on ways they can prevent aids.