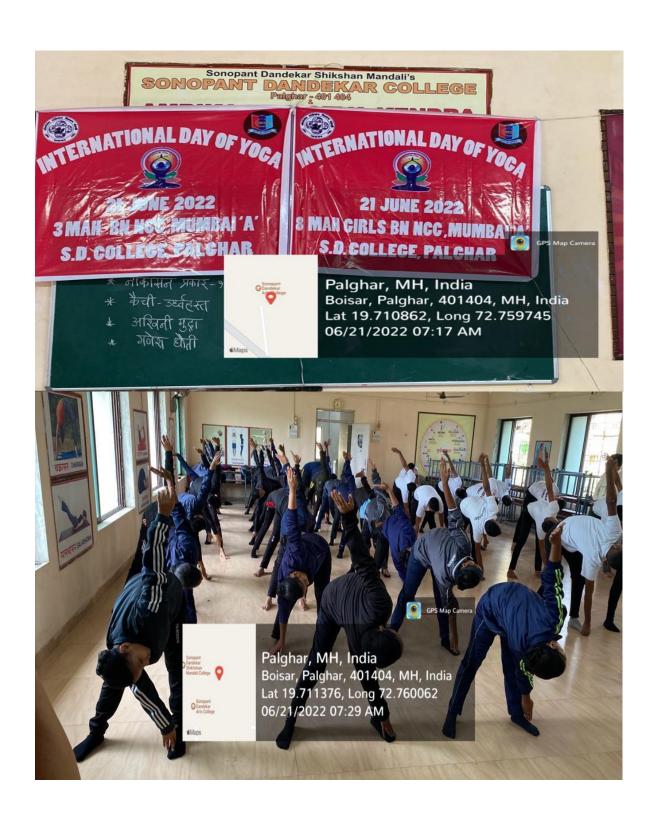

ated in IYD with zeal and enthusiasm. Cadets practised Asanas and pranayam under the guidance and supervision of trained yoga instructors Mr. Kashinath Patil and Mrs. Rajashree Patil and their staff from Ambika Yog Kutir. Practising Yogasanas prior to IYD made perfect demonstration of Cadets. After demonstration cadets get relaxation time. They are served with refreshments. International Yoga day carried out as per the guidelines and instructions issued by 8 Mah Girls Bn. The whole activity conducted under the guidance ANOs Maj. B.K. Sakhare and Lt. Anagha Padhye.

#### 5. Outcomes

- Improved understanding of the philosophical, cultural, and historical aspects of Yoga.
- Promotion of the universal principles of Yoga, including non-violence, truthfulness, self-discipline, and compassion.







# LIST OF CADETS INTERNATIONAL YOGA DAY

| SR.NO | CADETS NAME               |
|-------|---------------------------|
| 1.    | Suo sreelakshmi rajan     |
| 2.    | Juo shristy manoj tiwari  |
| 3.    | AkankshaAmrut patil       |
| 4.    | Juo priya magar           |
| 5.    | Nirma parmar              |
| 6.    | CQMS esha prakash patil   |
| 7.    | Csm manasi gharat         |
| 8.    | LCPLYuga AnilChuri        |
| 9.    | CDTSrushtiKalpeshRaut     |
| 10.   | CDTMariyamNaseemKhan      |
| 11.   | CDTShwetaPramod Pathak    |
| 12.   | CdtSanikaAshok Mandhare   |
| 13.   | CDTMamata RamdarshChauhan |
| 14.   | CDTSiddhi Rajesh Raut     |
| 15.   | CDTPragatiSantoshBhoir    |
| 16.   | CDTAnshuNarshing Gupta    |
| 17.   | CDTAkshataSureshDhodi     |
| 18.   | CDTPrachiJaywantLade