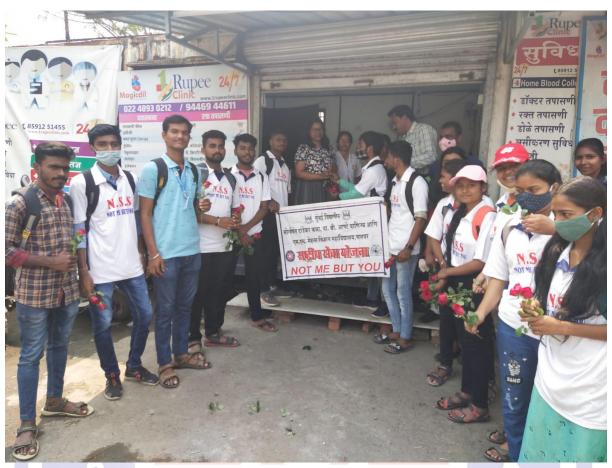

#### **International Women's Day:**

International Women's Day was celebrated on 8th March 2022. National Service Scheme volunteers greeted the working women of railway station, vegetable market, police station, dispensary, various shops in Palghar by giving them roses and greetings on the Women's Day. Volunteers of National Service Scheme Mamta Pediyar, Karishma Jain, Neha Prajapati, Purvi Jain etc. Students and Programme Officer Dr.Rohit Gaikwad, Asst. Prof. Raju Tandel assisted in the Celebrations.