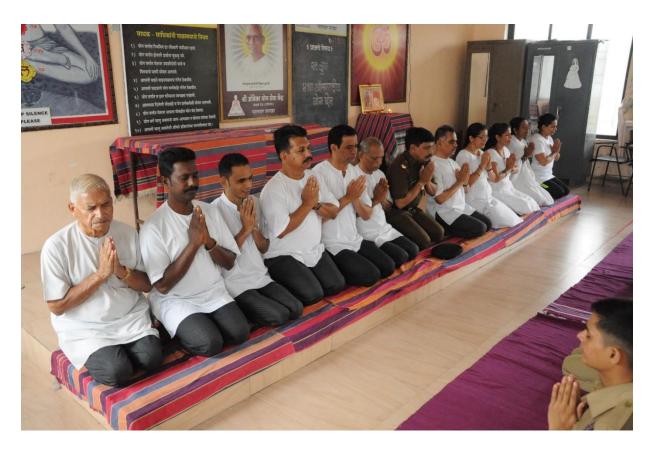

in IYD with zeal and enthusiasm. Cadets practised Asanas and pranayam under the guidance and supervision of trained yoga instructors Mr. Kashinath Patil and Mrs. Rajashree Patil and their staff from Ambika YogKutir. PractisingYogasanas prior to IYD made perfect demonstration of Cadets. After demonstration cadets get relaxation time. They are served with refreshments.

International Yoga day carried out as per the guidelines and instructions issued by 8 Mah Girls Bn. The whole activity conducted under the guidance ANOs Maj. B.K. Sakhare and Lt. Anagha Padhye.

#### 5. Outcomes

- 1. Improvedunderstanding of the philosophical, cultural, and historical aspects of Yoga.
- 2. Promotion of the universal principles of Yoga, including non-violence, truthfulness, self-discipline, and compassion.





















#### LIST OF CADETS

| 1.  | SUO Varsha hawale     |
|-----|-----------------------|
| 2.  | JUO Akshata Jadhav    |
| 3.  | JUO Manali Thakur     |
| 4.  | CQMS Manisha Bhusara  |
| 5.  | JUO Richa Sankhe      |
| 6.  | CSM Rupali Dhotre     |
| 7.  | CSM Payal more        |
| 8.  | CDT Varsha Bhavar     |
| 9.  | DT Gaytri U kushalkar |
| 10. | CDT Rohini R. Urode   |
| 11. | CDT Pratiksha Sardar  |
| 12. | CDT Vaishali M.Sutar  |
| 13. | CDT Sonal Govare      |
| 14. | CDT Prachi K. Raut    |
| 15. | CDT Mayuri A. Dhodi   |
| 16. | CPL Pooja Bansode     |
| 17. | SGT Tanvi A. Patil.   |
| 18. | CDT Vijal P. Lakhara  |
| 19. | CDT Taniya Shaikh     |
| 20. | LCPL Ruksana Khan     |
| 21. | SGT Sayali V. Dalvi   |
| 22. | CDT Nisha Gupta       |
| 23. | CDT SnehalSamba