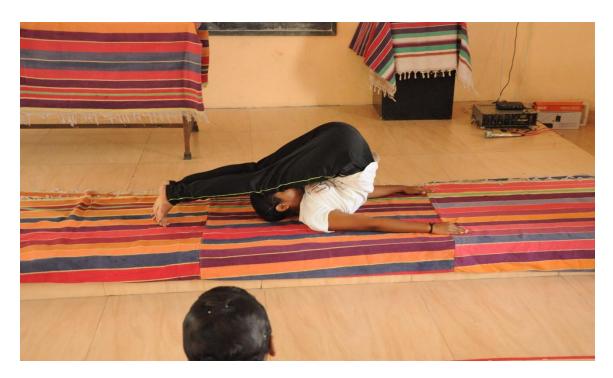

zeal and enthusiasm. Cadets practised Asanas and pranayam under the guidance and supervision of trained yoga instructors Mr. Kashinath Patil and Mrs. Rajashree Patil and their staff from Ambika YogKutir. PractisingYogasanas prior to IYD made perfect demonstration of Cadets. After demonstration cadets get relaxation time. They are served with refreshments.

International Yoga day carried out as per the guidelines and instructions issued by 8 Mah Girls Bn. The whole activity conducted under the guidance ANOs Maj. B.K. Sakhare and Lt. Anagha Padhye.

#### 5. Outcomes

- 1. Improvedunderstanding of the philosophical, cultural, and historical aspects of Yoga.
- 2. Promotion of the universal principles of Yoga, including non-violence, truthfulness, self-discipline, and compassion.





















#### LIST OF CADETS

| 1.  | SUO Varsha hawale     |
|-----|-----------------------|
| 2.  | JUO Akshata Jadhav    |
| 3.  | JUO Manali Thakur     |
| 4.  | CQMS Manisha Bhusara  |
| 5.  | JUO Richa Sankhe      |
| 6.  | CSM Rupali Dhotre     |
| 7.  | CSM Payal more        |
| 8.  | CDT Varsha Bhavar     |
| 9.  | DT Gaytri U kushalkar |
| 10. | CDT Rohini R. Urode   |
| 11. | CDT Pratiksha Sardar  |
| 12. | CDT Vaishali M.Sutar  |
| 13. | CDT Sonal Govare      |
| 14. | CDT Prachi K. Raut    |
| 15. | CDT Mayuri A. Dhodi   |
| 16. | CPL Pooja Bansode     |
| 17. | SGT Tanvi A. Patil.   |
| 18. | CDT Vijal P. Lakhara  |
| 19. | CDT Taniya Shaikh     |
| 20. | LCPL Ruksana Khan     |
| 21. | SGT Sayali V. Dalvi   |
| 22. | CDT Nisha Gupta       |
| 23. | CDT SnehalSambare     |
| 2