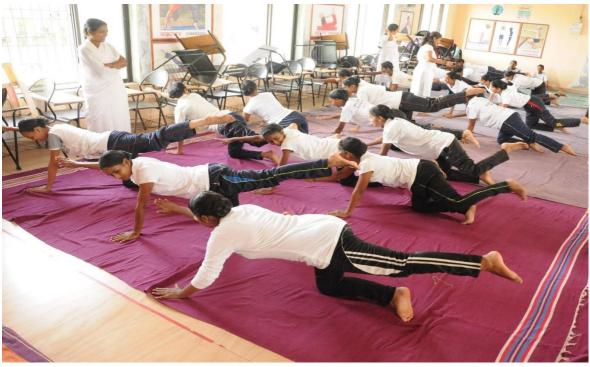

#### Objectives of the practice

- To raise awareness on importance of mental health
- To mobilize efforts in support of mental health.
- To know the techniques keeping oneself mentally healthy.
- To know the characteristics of a mentally healthy individual
- To know the causes of mental illness.

#### The Context

World Mental Health Day is observed on 10 October every year, with the overall objective of raising awareness of mental health issues around the world and mobilizing efforts in support of mental health. The Day provides an opportunity for all stakeholders working on mental health issues to talk about their work, and what more needs to be done to make mental health care a reality for people worldwide.

#### **Practice**

On 10/10/2022 Rural Hospital Palghar organized "World Mental Health Day" rally. NCC Cadets participated and successfully completed the rally.

#### **Outcome**

NCC Cadets participated in World Mental Health Day Rally organized by Rural Hospital of Palghar and spread awareness about the same among the local people and educated.

10/10/22 11:03 AM GMT +05:30