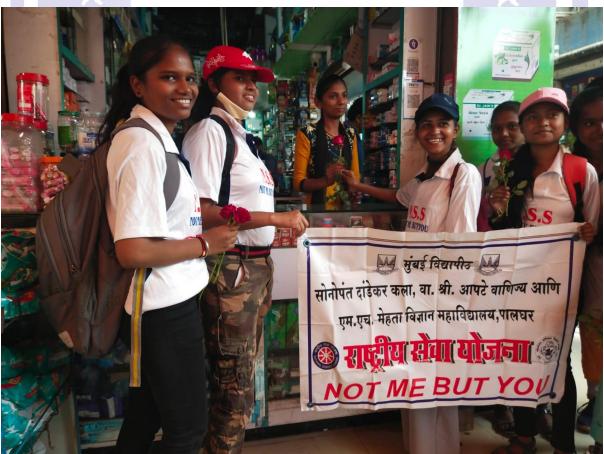

#### **International Women's Day:**

International Women's Day was celebrated on 8th March 2022. National Service Scheme volunteers greeted the working women of railway station, vegetable market, police station, dispensary, various shops in Palghar by giving them roses and greetings on the Women's Day. Volunteers of National Service Scheme Mamta Pediyar, Karishma Jain, Neha Prajapati, Purvi Jain etc. Students and Programme Officer Dr.Rohit Gaikwad, Asst. Prof. Raju Tandel assisted in the Celebrations.