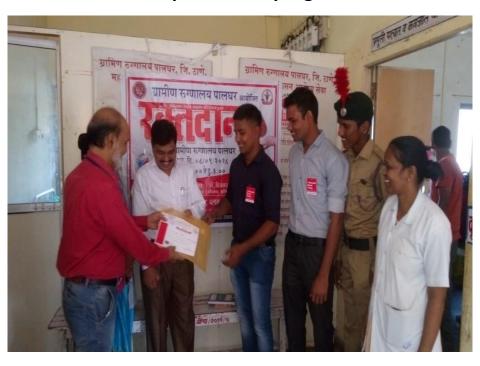

#### **Practice**

On 10/10/2022 Rural Hospital Palghar organized "World Mental Health Day" rally. NCC Cadets participated and successfully completed the rally.

#### **Outcome**

NCC Cadets participated in World Mental Health Day Rally organized by Rural Hospital of Palghar and spread awareness about the same among the local people and educated.

10/10/22 11:03 AM GMT +05:30