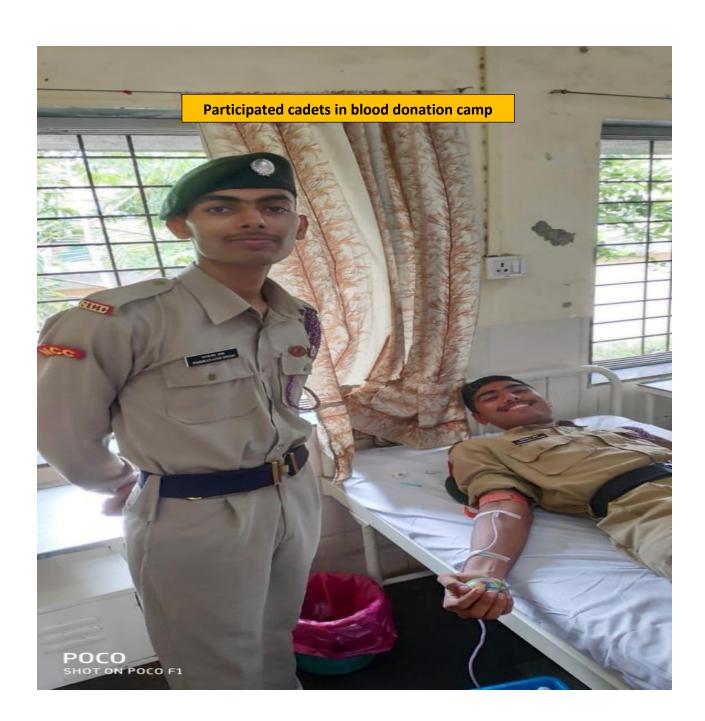

nd the Public to conduct voluntary blood donation drives and arrange for motivational talks to enable progressively increase the number of voluntary non-remunerated blood donors every year.

#### The Practice

S.D.S.M college extension services – NCC Successfully conducted the Blood Donation Camp. The NCC cadets successfully completed the drive and voluntarily donated blood with the assistance of Rural Hospital, Palghar. The Blood Collected was stored by the Maharashtra Blood bank.

#### **Outcome:**

Around 25 cadets donated blood which is not only helpful for their body but also for the needy patients. Blood donation is a selfless act which was bravely performed by our NCC cadets. Successfully raised awareness in the society about the importance and health benefits of donating blood.





To, The Principal, Sonopant Dandekar College, Palghar

Sub: Participation in Blood Donation.

We would like to express our sincere gratitude to NCC cadets (Girls & Boys) who took part in and helped with blood donation drive conducted by Maharashtra Blood Bank, Palghar on behalf of the Rural Hospital Palghar on 1st August 2019.

Your passionate and selfless assistance was essential to the event's resounding success. Many priceless lives in our community have been saved thanks to your willingness to donate your time, energy, and blood. Your passion to this cause and commitment to yourself are absolutely admirable.

The flawless execution of the blood drive was made possible by your assistance and participation. More people coming forward to donate blood thanks in large part to your presenc