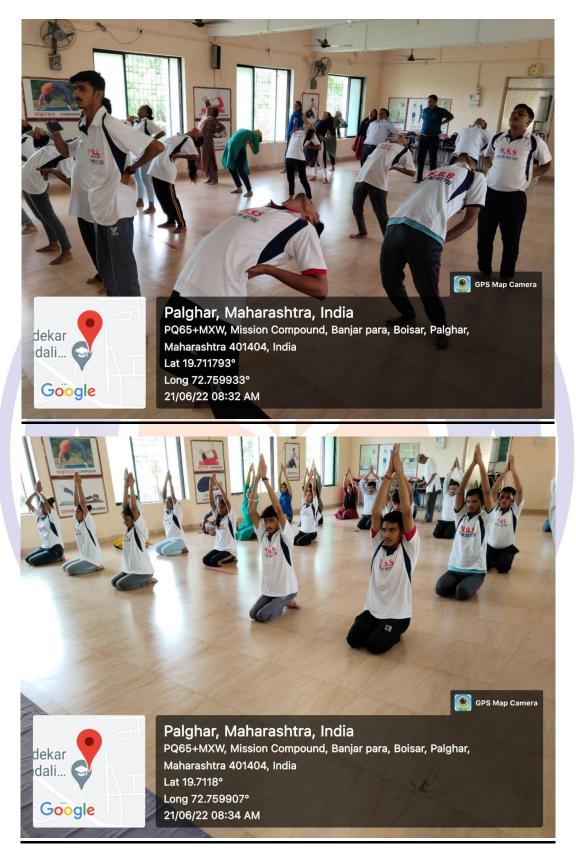

404)

Date: 14/06/2022

### **NOTICE**

#### INTERNATIONAL YOGA DAY CELEBRATION

We are celebrating the "International Yoga Day" on 21<sup>st</sup> June 2022, on this occasion a Yoga Training Session is organized in Ambika Yog Centre at 10.00 AM.

All the NSS volunteers are requested to wear jogging track and NSS T-shirt.

NOTE: Attendance is mandatory for all NSS volunteers.

**NSS Program Officers** 

Principal Dr. Kiran J. Save



SONOPANT DANDEKAR ARTS, V. S.APTE COMMERCE AND M.H.MEHTA SCIENCE COLLEGE, PALGHAR Tal. Palghar, Dist. Palghar (401404)

#### **GLIMPSES OF THE EVENT**



SERVICE



# Sonopant Dandekar Shikshan Mandali's SONOPANT DANDEKAR ARTS, V. S.APTE COMMERCE AND M.H.MEHTA SCIENCE COLLEGE, PALGHAR Tel. Palghan, Diet. Palghan (401404)

Tal. Palghar, Dist. Palghar (401404)





SONOPANT DANDEKAR ARTS, V. S.APTE COMMERCE AND M.H.MEHTA SCIENCE COLLEGE, PALGHAR Tal. Palghar, Dist. Palghar (401404)





SONOPANT DANDEKAR ARTS, V. S.APTE COMMERCE AND M.H.MEHTA SCIENCE COLLEGE, PALGHAR Tal. Palghar, Dist. Palghar (401404)

#### **UNIVERSITY CIRCULAR**

UNIVERSITY OF MUMBAI NATIONAL SERVICE SCHEME



Web site- www.nssmu.org Tel.- 2287 3696 Vidyapeeth Vidyarthi Bhavan, 2<sup>nd</sup> Floor, 'B' Road, Churchgate, Mumbai – 400 020.

No. NSS/ECD/2022-23/11 . Date: 07/04/2022 .

To,
The Principal,
Colleges affiliated to University of Mumbai having NSS Unit/s.

Ref:- letter received from Association of Indian Universities, New Delhi- AIU/SGO/2022 dated 30<sup>th</sup> March 2022.

Dear Sir / Madam,

With reference to above, I am pleased to share with you that Association