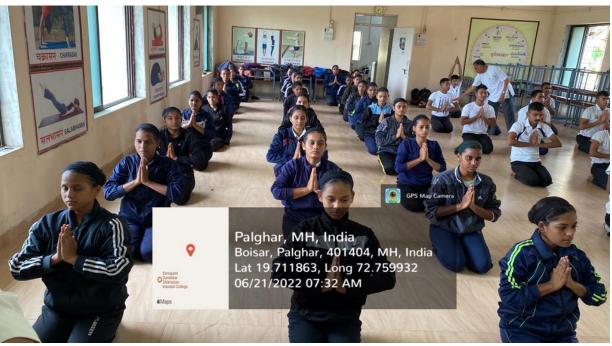

in IYD with zeal and enthusiasm. Cadets practised Asanas and pranayam under the guidance and supervision of trained yoga instructors Mr. Kashinath Patil and Mrs. Rajashree Patil and their staff from Ambika Yog Kutir. Practising Yogasanas prior to IYD made perfect demonstration of Cadets. After demonstration cadets get relaxation time. They are served with refreshments. International Yoga day carried out as per the guidelines and instructions issued by 8 Mah Girls Bn. The whole activity conducted under the guidance ANOs Maj. B.K. Sakhare and Lt. Anagha Padhye.

#### 5. Outcomes

- Improved understanding of the philosophical, cultural, and historical aspects of Yoga.
- Promotion of the universal principles of Yoga, including non-violence, truthfulness, self-discipline, and compassion.







# LIST OF CADETS INTERNATIONAL YOGA DAY

| SR.NO | CADETS NAME               |
|-------|---------------------------|
| 1.    | Suo sreelakshmi rajan     |
| 2.    | Juo shristy manoj tiwari  |
| 3.    | AkankshaAmrut patil       |
| 4.    | Juo priya magar           |
| 5.    | Nirma parmar              |
| 6.    | CQMS esha prakash patil   |
| 7.    | Csm manasi gharat         |
| 8.    | LCPLYuga AnilChuri        |
| 9.    | CDTSrushtiKalpeshRaut     |
| 10.   | CDTMariyamNaseemKhan      |
| 11.   | CDTShwetaPramod Pathak    |
| 12.   | CdtSanikaAshok Mandhare   |
| 13.   | CDTMamata RamdarshChauhan |
| 14.   | CDTSiddhi Rajesh Raut     |
| 15.   | CDTPragatiSantoshBhoir    |
| 16.   | CDTAnshuNarshing Gupta    |
| 17.   | CDTAkshataSureshDhodi     |
| 18.   | CDTPrachiJaywantLade