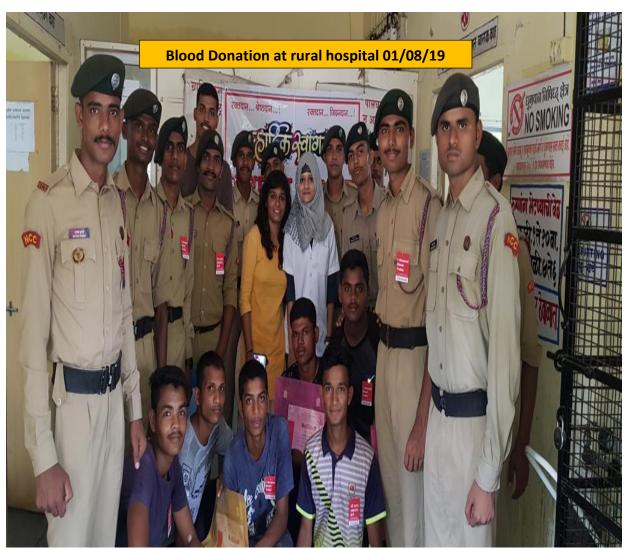

and the Public to conduct voluntary blood donation drives and arrange for motivational talks to enable progressively increase the number of voluntary non-remunerated blood donors every year.

#### The Practice

S.D.S.M college extension services – NCC Successfully conducted the Blood Donation Camp. The NCC cadets successfully completed the drive and voluntarily donated blood with the assistance of Rural Hospital, Palghar. The Blood Collected was stored by the Maharashtra Blood bank.

#### **Outcome:**

Around 25 cadets donated blood which is not only helpful for their body but also for the needy patients. Blood donation is a selfless act which was bravely performed by our NCC cadets. Successfully raised awareness in the society about the importance and health benefits of donating blood.





To, The Principal, Sonopant Dandekar College, Palghar

Sub: Participation in Blood Donation.

We would like to express our sincere gratitude to NCC cadets (Girls & Boys) who took part in and helped with blood donation drive conducted by Maharashtra Blood Bank, Palghar on behalf of the Rural Hospital Palghar on 1st August 2019.

Your passionate and selfless assistance was essential to the event's resounding success. Many priceless lives in our community have been saved thanks to your willingness to donate your time, energy, and blood. Your passion to this cause and commitment to yourself are absolutely admirable.

The flawless execution of the blood drive was made possible by your assistance and participation. More people coming forward to donate blood thanks in large part to your prese