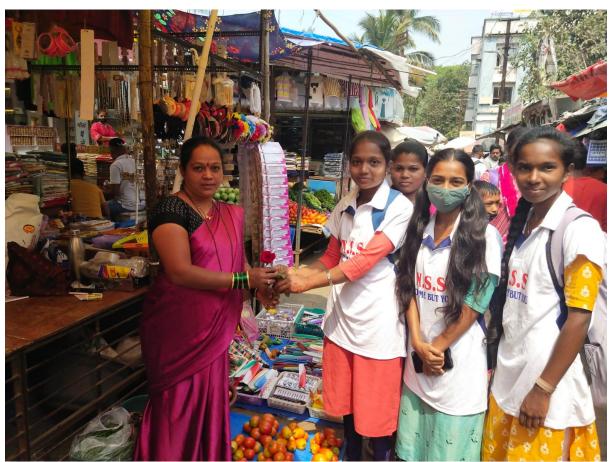

#### **International Women's Day:**

International Women's Day was celebrated on 8th March 2022. National Service Scheme volunteers greeted the working women of railway station, vegetable market, police station, dispensary, various shops in Palghar by giving them roses and greetings on the Women's Day. Volunteers of National Service Scheme Mamta Pediyar, Karishma Jain, Neha Prajapati, Purvi Jain etc. Students and Programme Officer Dr.Rohit Gaikwad, Asst. Prof. Raju Tandel assisted in the Celebrations.