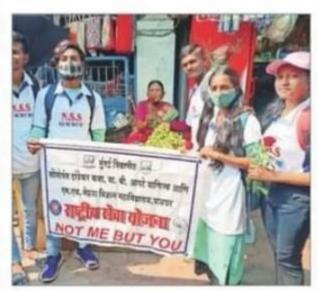

तसेच महाविद्यालयातील राष्ट्रीय सेवा बोजनेच्या विद्यार्थ्यांनी पालघर शहरातील कष्टकरी महिलांचा सन्मान केला. या महिलांच्या कष्टाची जाणीव सर्वांनाच होण्यासाठी हा उपक्रम राववला गेला. भाजीविकेत्वा, फळ विक्रेत्या, उपाहारगृहे, कपड्यांची दुकाने, औषधाच्या दुकानांमधील महिला, प्रसाधन विकणाऱ्या दुकानांमधील महिला, किराणा दकानांमधील महिला वसेच डॉक्टर, पोलीस, शासकीय अधिकारी-कर्मचारी या महिलांच्या श्रमाचा सन्मान केला गेला.

#### **International Women's Day:**

International Women's Day was celebrated on 8th March 2022. National Service Scheme volunteers greeted the working women of railway station, vegetable market, police station, dispensary, various shops in Palghar by giving them roses and greetings on the Women's Day. Volunteers of National Service Scheme Mamta Pediyar, Karishma Jain, Neha Prajapati, Purvi Jain etc. Students and Programme Officer Dr.Rohit Gaikwad, Asst. Prof. Raju Tandel assisted in the Celebrations.