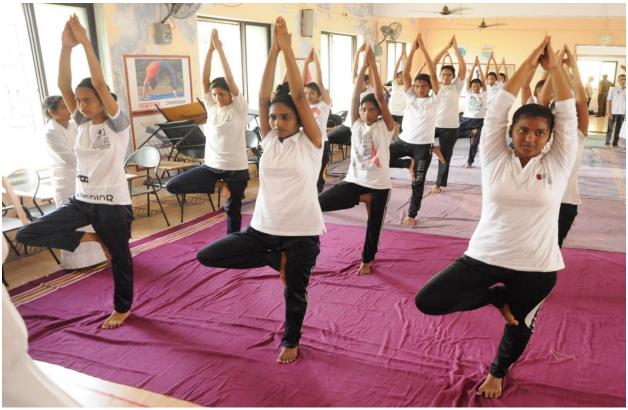

D with zeal and enthusiasm. Cadets practised Asanas and pranayam under the guidance and supervision of trained yoga instructors Mr. Kashinath Patil and Mrs. Rajashree Patil and their staff from Ambika YogKutir. PractisingYogasanas prior to IYD made perfect demonstration of Cadets. After demonstration cadets get relaxation time. They are served with refreshments.

International Yoga day carried out as per the guidelines and instructions issued by 8 Mah Girls Bn. The whole activity conducted under the guidance ANOs Maj. B.K. Sakhare and Lt. Anagha Padhye.

#### 5. Outcomes

- 1. Improvedunderstanding of the philosophical, cultural, and historical aspects of Yoga.
- 2. Promotion of the universal principles of Yoga, including non-violence, truthfulness, self-discipline, and compassion.





















#### LIST OF CADETS

| 1.  | SUO Varsha hawale     |
|-----|-----------------------|
| 2.  | JUO Akshata Jadhav    |
| 3.  | JUO Manali Thakur     |
| 4.  | CQMS Manisha Bhusara  |
| 5.  | JUO Richa Sankhe      |
| 6.  | CSM Rupali Dhotre     |
| 7.  | CSM Payal more        |
| 8.  | CDT Varsha Bhavar     |
| 9.  | DT Gaytri U kushalkar |
| 10. | CDT Rohini R. Urode   |
| 11. | CDT Pratiksha Sardar  |
| 12. | CDT Vaishali M.Sutar  |
| 13. | CDT Sonal Govare      |
| 14. | CDT Prachi K. Raut    |
| 15. | CDT Mayuri A. Dhodi   |
| 16. | CPL Pooja Bansode     |
| 17. | SGT Tanvi A. Patil.   |
| 18. | CDT Vijal P. Lakhara  |
| 19. | CDT Taniya Shaikh     |
| 20. | LCPL Ruksana Khan     |
| 21. | SGT Sayali V. Dalvi   |
| 22. | CDT Nisha Gupta       |
| 23. | CDT SnehalSambare