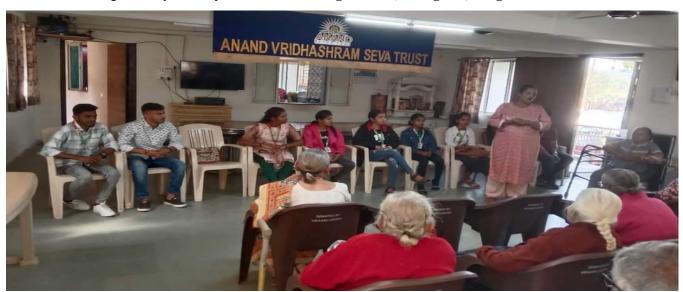

|             |            |  |  |

Signature of Mentor

### • Photographs of the visit:

1. Team at One Day Visit to Anand Old Age Home, Shirgaon, Palghar



2. Speech by faculty at Anand Old Age Home, Shirgaon, Palghar



# 3.Team at Anand Old Age Home, Shirgaon, Palghar



4. volunteers distributing gifts Anand Old Age Home, Shirgaon, Palghar



5. Students at Shirgaon fort, Palghar



6. students with faculty at Anand Old Age Home, Shirgaon, Palghar



## **PROPOSAL**

Dt: 17/08/2021

Sub: Request To approve proposal for organizing Palghar Food Supply Campaign on August 20, 2020.

Sir,

The NSS Unit of the college is planning to organize the Palghar Food Supply Distribution Campaign on August 20, 2020 in Virendra Nagar, Palghar.

We request you to kindly allow us to send the volunteers for the event.

Thank you.

Yours Sincerely,

Dr. Rohit Gaikwad

# **NOTICE**

## **National Service Scheme (NSS)**

## **Palghar Food Supply Distribution Campaign**

All the NSS volunteers are hereby informed that the "P