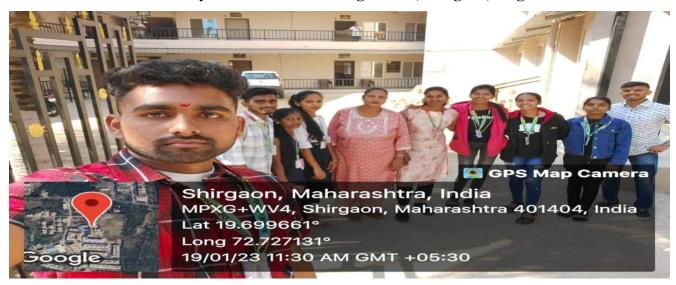

|             |            |  |  |

Signature of Mentor

### • Photographs of the visit:

1. Team at One Day Visit to Anand Old Age Home, Shirgaon, Palghar



2. Speech by faculty at Anand Old Age Home, Shirgaon, Palghar



# 3.Team at Anand Old Age Home, Shirgaon, Palghar



4. volunteers distributing gifts Anand Old Age Home, Shirgaon, Palghar



5. Students at Shirgaon fort, Palghar



6. students with faculty at Anand Old Age Home, Shirgaon, Palghar



## **PROPOSAL**

Dt: 17/08/2021

Sub: Request To approve proposal for organizing Palghar Food Supply Campaign on August 20, 2020.

Sir,

The NSS Unit of the college is planning to organize the Palghar Food Supply Distribution Campaign on August 20, 2020 in Virendra Nagar, Palghar.

We request you to kindly allow us to send the volunteers for the event.

Thank you.

Yours Sincerely,

Dr. Rohit Gaikwad

# **NOTICE**

## **National Service Scheme (NSS)**

## **Palghar Food Supply Distribution C