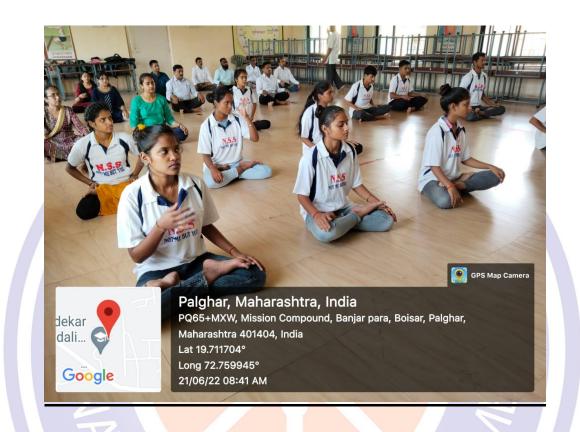

kindly grant permission for the same.

Thank you.

Yours Sincerely,

**Program Officer** 



# SONOPANT DANDEKAR ARTS, V. S.APTE COMMERCE AND M.H.MEHTA SCIENCE COLLEGE, PALGHAR Tal. Palghar, Dist. Palghar (401404)

Date: 14/06/2022

### **NOTICE**

#### INTERNATIONAL YOGA DAY CELEBRATION

We are celebrating the "International Yoga Day" on 21<sup>st</sup> June 2022, on this occasion a Yoga Training Session is organized in Ambika Yog Centre at 10.00 AM.

All the NSS volunteers are requested to wear jogging track and NSS T-shirt.

NOTE: Attendance is mandatory for all NSS volunteers.

**NSS Program Officers** 

Principal Dr. Kiran J. Save



SONOPANT DANDEKAR ARTS, V. S.APTE COMMERCE AND M.H.MEHTA SCIENCE COLLEGE, PALGHAR Tal. Palghar, Dist. Palghar (401404)

#### **GLIMPSES OF THE EVENT**



SERVICE



# Sonopant Dandekar Shikshan Mandali's SONOPANT DANDEKAR ARTS, V. S.APTE COMMERCE AND M.H.MEHTA SCIENCE COLLEGE, PALGHAR Tel. Palghan, Diet. Palghan (401404)

Tal. Palghar, Dist. Palghar (401404)





SONOPANT DANDEKAR ARTS, V. S.APTE COMMERCE AND M.H.MEHTA SCIENCE COLLEGE, PALGHAR Tal. Palghar, Dist. Palghar (401404)





SONOPANT DANDEKAR ARTS, V. S.APTE COMMERCE AND M.H.MEHTA SCIENCE COLLEGE, PALGHAR Tal. Palghar, Dist. Palghar (401404)

#### **UNIVERSITY CIRCULAR**

UNIVERSITY OF MUMBAI NATIONAL SERVICE SCHEME



Web site- www.nssmu.org Tel.- 2287 3696 Vidyapeeth Vidyarthi Bhavan, 2<sup>nd</sup> Floor, 'B' Road, Churchgate, Mumbai – 400 020.

No. NSS/ECD/2022-23/11 . Date: 07/04/2022 .

To,
The Principal,
Colleges affiliated to University of Mumbai having NSS Unit/s.

Ref: