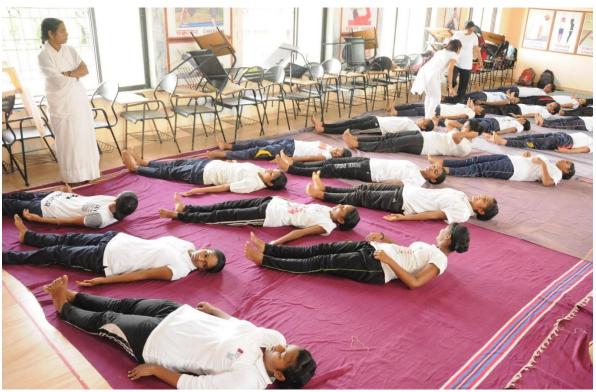

th zeal and enthusiasm. Cadets practised Asanas and pranayam under the guidance and supervision of trained yoga instructors Mr. Kashinath Patil and Mrs. Rajashree Patil and their staff from Ambika YogKutir. PractisingYogasanas prior to IYD made perfect demonstration of Cadets. After demonstration cadets get relaxation time. They are served with refreshments.

International Yoga day carried out as per the guidelines and instructions issued by 8 Mah Girls Bn. The whole activity conducted under the guidance ANOs Maj. B.K. Sakhare and Lt. Anagha Padhye.

#### 5. Outcomes

- 1. Improvedunderstanding of the philosophical, cultural, and historical aspects of Yoga.
- 2. Promotion of the universal principles of Yoga, including non-violence, truthfulness, self-discipline, and compassion.





















#### LIST OF CADETS

| 1.  | SUO Varsha hawale     |
|-----|-----------------------|
| 2.  | JUO Akshata Jadhav    |
| 3.  | JUO Manali Thakur     |
| 4.  | CQMS Manisha Bhusara  |
| 5.  | JUO Richa Sankhe      |
| 6.  | CSM Rupali Dhotre     |
| 7.  | CSM Payal more        |
| 8.  | CDT Varsha Bhavar     |
| 9.  | DT Gaytri U kushalkar |
| 10. | CDT Rohini R. Urode   |
| 11. | CDT Pratiksha Sardar  |
| 12. | CDT Vaishali M.Sutar  |
| 13. | CDT Sonal Govare      |
| 14. | CDT Prachi K. Raut    |
| 15. | CDT Mayuri A. Dhodi   |
| 16. | CPL Pooja Bansode     |
| 17. | SGT Tanvi A. Patil.   |
| 18. | CDT Vijal P. Lakhara  |
| 19. | CDT Taniya Shaikh     |
| 20. | LCPL Ruksana Khan     |
| 21. | SGT Sayali V. Dalvi   |
| 22. | CDT Nisha Gupta       |
| 23. | CDT SnehalSambare     |
|