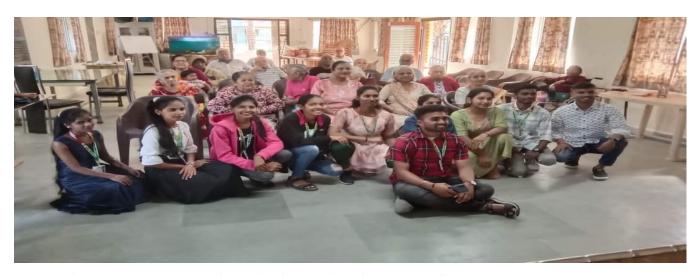

|             |            |  |  |

Signature of Mentor

### • Photographs of the visit:

1. Team at One Day Visit to Anand Old Age Home, Shirgaon, Palghar



2. Speech by faculty at Anand Old Age Home, Shirgaon, Palghar



# 3.Team at Anand Old Age Home, Shirgaon, Palghar



4. volunteers distributing gifts Anand Old Age Home, Shirgaon, Palghar



5. Students at Shirgaon fort, Palghar



6. students with faculty at Anand Old Age Home, Shirgaon, Palghar



## **PROPOSAL**

Dt: 17/08/2021

Sub: Request To approve proposal for organizing Palghar Food Supply Campaign on August 20, 2020.

Sir,

The NSS Unit of the college is planning to organize the Palghar Food Supply Distribution Campaign on August 20, 2020 in Virendra Nagar, Palghar.

We request you to kindly allow us to send the volunteers for the event.

Thank you.

Yours Sincerely,

Dr. Rohit Gaikwad

# **NOTICE**

## **National Service Scheme (NSS)**

## **Palghar Food Supply Distribution Campaign**

All the NSS volunteers are hereby informed that the "Palghar Food Supply Distribution Campaign" is organize