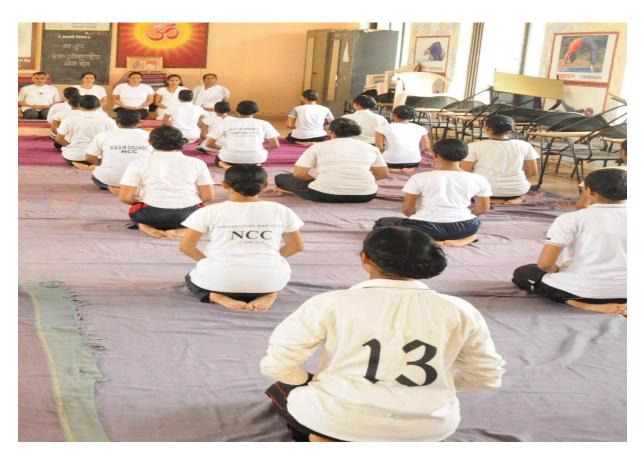

#### Objectives of the practice

- To raise awareness on importance of mental health
- To mobilize efforts in support of mental health.
- To know the techniques keeping oneself mentally healthy.
- To know the characteristics of a mentally healthy individual
- To know the causes of mental illness.

#### The Context

World Mental Health Day is observed on 10 October every year, with the overall objective of raising awareness of mental health issues around the world and mobilizing efforts in support of mental health. The Day provides an opportunity for all stakeholders working on mental health issues to talk about their work, and what more needs to be done to make mental health care a reality for people worldwide.

#### **Practice**

On 10/10/2022 Rural Hospital Palghar organized "World Mental Health Day" rally. NCC Cadets participated and successfully completed the rally.

#### **Outcome**

NCC Cadets participated in World Mental Health Day Rally organized by Rural Hospital of Palghar and spread awareness about the same among the local people and educated.

10/10/22 11:03 AM GMT +05:30