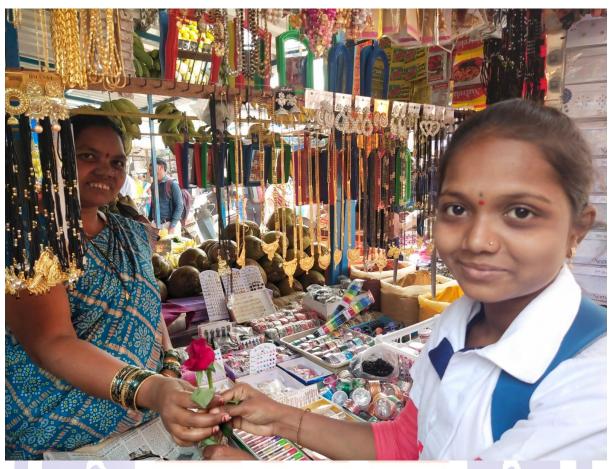

तसेच महाविद्यालयातील राष्ट्रीय सेवा बोजनेच्या विद्यार्थ्यांनी पालघर शहरातील कष्टकरी महिलांचा सन्मान केला. या महिलांच्या कष्टाची जाणीव सर्वांनाच होण्यासाठी हा उपक्रम राववला गेला. भाजीविकेत्वा, फळ विक्रेत्या, उपाहारगृहे, कपड्यांची दुकाने, औषधाच्या दुकानांमधील महिला, प्रसाधन विकणाऱ्या दुकानांमधील महिला, किराणा दकानांमधील महिला वसेच डॉक्टर, पोलीस, शासकीय अधिकारी-कर्मचारी या महिलांच्या श्रमाचा सन्मान केला गेला.

#### **International Women's Day:**

International Women's Day was celebrated on 8th March 2022. National Service Scheme volunteers greeted the working women of railway station, vegetable market, police station, dispensary, various shops in Palghar by giving them roses and greetings on the Women's Day. Volunteers of National Service Scheme Mamta Pediyar, Karishma Jain, Neha Prajapati, Purvi Jain etc. Students and Programme Officer Dr.Rohit Gaikwad, Asst. Prof. Raju Tandel assisted in the Celebrations.