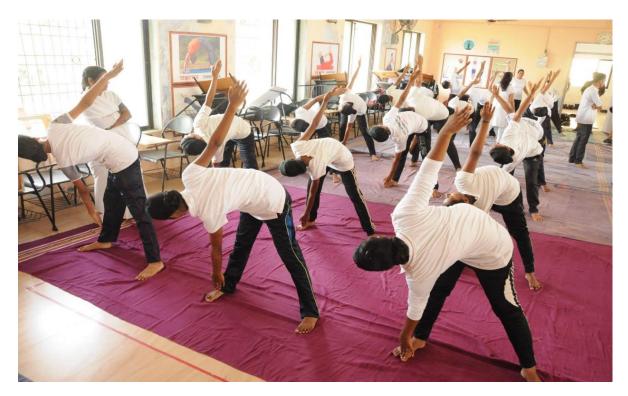

with zeal and enthusiasm. Cadets practised Asanas and pranayam under the guidance and supervision of trained yoga instructors Mr. Kashinath Patil and Mrs. Rajashree Patil and their staff from Ambika YogKutir. PractisingYogasanas prior to IYD made perfect demonstration of Cadets. After demonstration cadets get relaxation time. They are served with refreshments.

International Yoga day carried out as per the guidelines and instructions issued by 8 Mah Girls Bn. The whole activity conducted under the guidance ANOs Maj. B.K. Sakhare and Lt. Anagha Padhye.

#### 5. Outcomes

- 1. Improvedunderstanding of the philosophical, cultural, and historical aspects of Yoga.
- 2. Promotion of the universal principles of Yoga, including non-violence, truthfulness, self-discipline, and compassion.





















#### LIST OF CADETS

| 1.  | SUO Varsha hawale     |
|-----|-----------------------|
| 2.  | JUO Akshata Jadhav    |
| 3.  | JUO Manali Thakur     |
| 4.  | CQMS Manisha Bhusara  |
| 5.  | JUO Richa Sankhe      |
| 6.  | CSM Rupali Dhotre     |
| 7.  | CSM Payal more        |
| 8.  | CDT Varsha Bhavar     |
| 9.  | DT Gaytri U kushalkar |
| 10. | CDT Rohini R. Urode   |
| 11. | CDT Pratiksha Sardar  |
| 12. | CDT Vaishali M.Sutar  |
| 13. | CDT Sonal Govare      |
| 14. | CDT Prachi K. Raut    |
| 15. | CDT Mayuri A. Dhodi   |
| 16. | CPL Pooja Bansode     |
| 17. | SGT Tanvi A. Patil.   |
| 18. | CDT Vijal P. Lakhara  |
| 19. | CDT Taniya Shaikh     |
| 20. | LCPL Ruksana Khan     |
| 21. | SGT Sayali V. Dalvi   |
| 22. | CDT Nisha Gupta       |
| 23. | CDT SnehalSambare     |