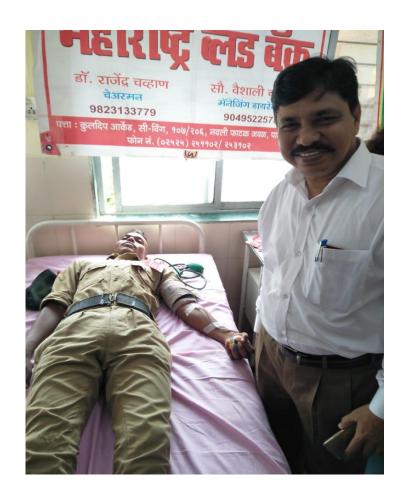

#### The Practice

S.D.S.M college extension services – NCC Successfully conducted the Aids Day Rally. NCC Cadets participated in Aids day rally organized by Rural Hospital of Palghar and spread awareness about the same among the local people and educated on ways they can prevent aids.

#### **Outcome**

NCC Cadets participated in Aids day rally organized by Rural Hospital of Palghar and spread awareness about the same among the local people and educated on ways they can prevent aids.