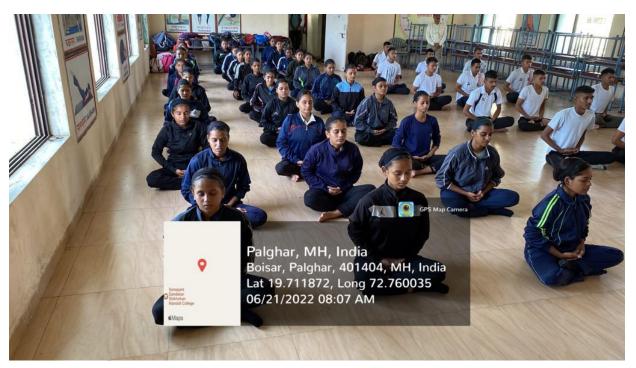

ed in IYD with zeal and enthusiasm. Cadets practised Asanas and pranayam under the guidance and supervision of trained yoga instructors Mr. Kashinath Patil and Mrs. Rajashree Patil and their staff from Ambika Yog Kutir. Practising Yogasanas prior to IYD made perfect demonstration of Cadets. After demonstration cadets get relaxation time. They are served with refreshments. International Yoga day carried out as per the guidelines and instructions issued by 8 Mah Girls Bn. The whole activity conducted under the guidance ANOs Maj. B.K. Sakhare and Lt. Anagha Padhye.

#### 5. Outcomes

- Improved understanding of the philosophical, cultural, and historical aspects of Yoga.
- Promotion of the universal principles of Yoga, including non-violence, truthfulness, self-discipline, and compassion.







# LIST OF CADETS INTERNATIONAL YOGA DAY

| SR.NO | CADETS NAME               |
|-------|---------------------------|
| 1.    | Suo sreelakshmi rajan     |
| 2.    | Juo shristy manoj tiwari  |
| 3.    | AkankshaAmrut patil       |
| 4.    | Juo priya magar           |
| 5.    | Nirma parmar              |
| 6.    | CQMS esha prakash patil   |
| 7.    | Csm manasi gharat         |
| 8.    | LCPLYuga AnilChuri        |
| 9.    | CDTSrushtiKalpeshRaut     |
| 10.   | CDTMariyamNaseemKhan      |
| 11.   | CDTShwetaPramod Pathak    |
| 12.   | CdtSanikaAshok Mandhare   |
| 13.   | CDTMamata RamdarshChauhan |
| 14.   | CDTSiddhi Rajesh Raut     |
| 15.   | CDTPragatiSantoshBhoir    |
| 16.   | CDTAnshuNarshing Gupta    |
| 17.   | CDTAkshataSureshDhodi     |
| 18.   | CDTPrachiJaywantLade