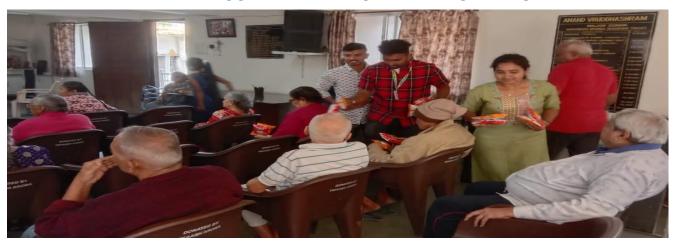

All NCC cadets are expected to attend and participate in the activity planned for the day. Please make sure to come in your full NCC uniform and bring all necessary equipment and supplies as instructed verbally. It is important that you arrive on time and be ready to participate in the activity of Anti-Aids Day Rally that has been planned.